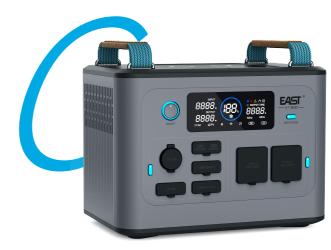

### **Extremely Convenient with Adequate Charging Port**

AC x 4 120V / 1500W Type-C x 2 PD100W /PD65W USB x 4

Cigarette Lighter x 1 12V/10A DC5521 x 2 12V/10A Wireless Output x 2 15W

### Not Only Safe, But Excellent

Display

Charging

Safe Pure Sine

10-year Cycle Life

Housing