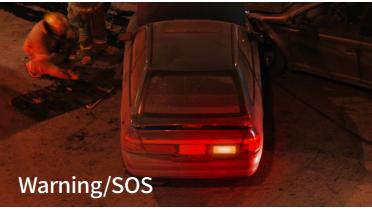

### **Product Parameters**

|                                    | XT1500                                                                          |
|------------------------------------|---------------------------------------------------------------------------------|
| Capacity                           | 1228Wh                                                                          |
| AC Outlet                          | 4* U.S. Standard 3-hole Socket; 2* Euro Jack; 2*China Jack; Rated Output: 1500W |
| DC Port                            | 1*Car Charge;2*DC5521;1*PD100;1*PD60W;4*UASB-A                                  |
| Арр                                | Yes                                                                             |
| Charging Ways                      | AC Outlet;Solar Panel;Fuel Engine Charging                                      |
| AC Charging Speed                  | 1200W;80% in 1.0h;100% in 1.5h                                                  |
| Solar Charging Power               | MPPT Max: 400W                                                                  |
| Night Mode                         | Yes                                                                             |
| Lighting                           | Removable Lighting, SOS                                                         |
| Wireless Charging                  | 2* 15W;2 Independent Outputs                                                    |
| DC Output Protection               | Yes                                                                             |
| Car Charge Output Protection       | Yes                                                                             |
| Cell Overheat Protection           | Charging 45°C Discharge 60°C                                                    |
| AC Output Protection               | Yes                                                                             |
| Cooling Fan Abnormality Protection | Temperature Protection on The Control Board                                     |
| Cycle Life of Whole Machine        | Over 3500 Times                                                                 |
| Working Temperature                | -20°C~55°C                                                                      |
| Charging Temperature               | 0°C-40°C                                                                        |
| Certificates                       | UL, CE, FCC, PSE, Rohs, MSDS                                                    |