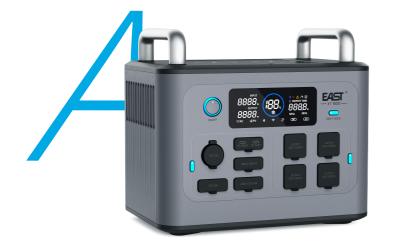

### **Extremely Convenient with Adequate Charging Port**

AC x 4 120V / 1500W Type-C x 2 PD100W /PD65W USB x 4

Cigarette Lighter x 1 12V/10A DC5521 x 2 12V/10A Wireless Output x 2 15W

### **Product Parameters**

|                                    | XT1500                                                                          |
|------------------------------------|---------------------------------------------------------------------------------|
| Capacity                           | 1228Wh                                                                          |
| AC Outlet                          | 4* U.S. Standard 3-hole Socket; 2* Euro Jack; 2*China Jack; Rated Output: 1500W |
| DC Port                            | 1*Car Charge;2*DC5521;1*PD100;1*PD60W;4*UASB-A                                  |
| Арр                                | Yes                                                                             |
| Charging Ways                      | AC Outlet;Solar Panel;Fuel Engine Charging                                      |
| AC Charging Speed                  | 1200W;80% in 1.0h;100% in 1.5h                                                  |
| Solar Charging Power               | MPPT Max: 400W                                                                  |
| Night Mode                         | Yes                                                                             |
| Lighting                           | Removable Lighting, SOS                                                         |
| Wireless Charging                  | 2* 15W;2 Independent Outputs                                                    |
| DC Output Protection               | Yes                                                                             |
| Car Charge Output Protection       | Yes                                                                             |
| Cell Overheat Protection           | Charging 45°C Discharge 60°C                                                    |
| AC Output Protection               | Yes                                                                             |
| Cooling Fan Abnormality Protection | Temperature Protection on The Control Board                                     |
| Cycle Life of Whole Machine        | Over 3500 Times                                                                 |
| Working Temperature                | -20°C~55°C                                                                      |
| Charging Temperature               | 0°C-40°C                                                                        |
| Certificates                       | UL, CE, FCC, PSE, Rohs, MSDS                                                    |