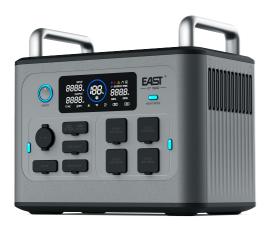

### **Extremely Convenient with Adequate Charging Port**

AC x 4 120V / 1500W Type-C x 2 PD100W /PD65W USB x 4

Cigarette Lighter x 1 12V/10A DC5521 x 2 12V/10A Wireless Output x 2 15W

### **Product Parameters**

|                                    | XT1500                                                                          |
|------------------------------------|---------------------------------------------------------------------------------|
| Capacity                           | 1228Wh                                                                          |
| AC Outlet                          | 4* U.S. Standard 3-hole Socket; 2* Euro Jack; 2*China Jack; Rated Output: 1500W |
| DC Port                            | 1*Car Charge;2*DC5521;1*PD100;1*PD60W;4*UASB-A                                  |
| Арр                                | Yes                                                                             |
| Charging Ways                      | AC Outlet;Solar Panel;Fuel Engine Charging                                      |
| AC Charging Speed                  | 1200W;80% in 1.0h;100% in 1.5h                                                  |
| Solar Charging Power               | MPPT Max: 400W                                                                  |
| Night Mode                         | Yes                                                                             |
| Lighting                           | Removable Lighting, SOS                                                         |
| Wireless Charging                  | 2* 15W;2 Independent Outputs                                                    |
| DC Output Protection               | Yes                                                                             |
| Car Charge Output Protection       | Yes                                                                             |
| Cell Overheat Protection           | Charging 45°C Discharge 60°C                                                    |
| AC Output Protection               | Yes                                                                             |
| Cooling Fan Abnormality Protection | Temperature Protection on The Control Board                                     |
| Cycle Life of Whole Machine        | Over 3500 Times                                                                 |
| Working Temperature                | -20°C~55°C                                                                      |
| Charging Temperature               | 0°C-40°C                                                                        |
| Certificates                       | UL, CE, FCC, PSE, Rohs, MSDS                                                    |