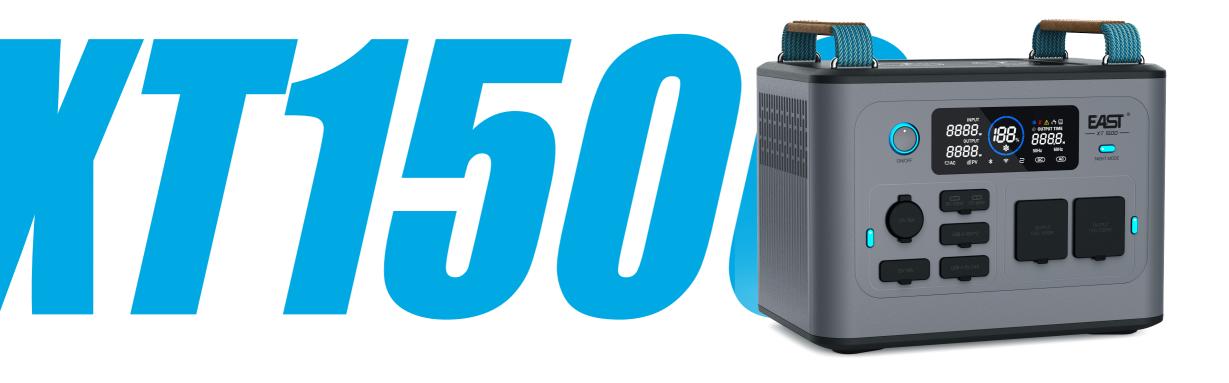

# XT1500 Product Manual

### **Power Up Your Adventure**

**1500W** Output

**1228Wh** High-Capacity

**1200W**Super Fast Charging
Two-way Inverter

**EPS** 

**LiFePO**<sub>4</sub> 10-year Cycle Life

Max **400W**MPPT

**Pure** Sine Wave