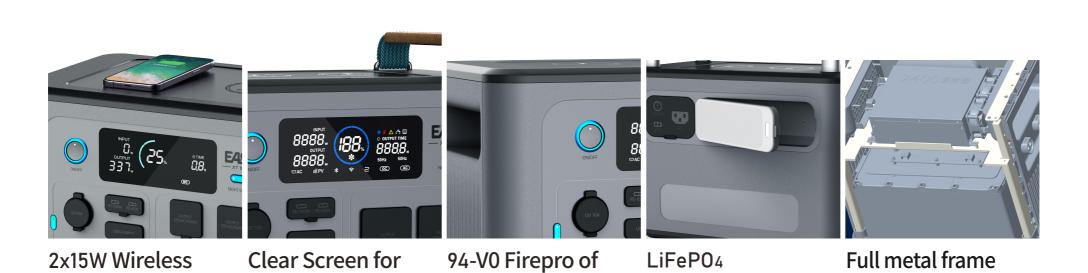

### **Extremely Convenient with Adequate Charging Port**

AC x 4 120V / 1500W Type-C x 2 PD100W /PD65W USB x 4

Cigarette Lighter x 1 12V/10A DC5521 x 2 12V/10A Wireless Output x 2 15W

### Not Only Safe, But Excellent

Display

Charging

Safe Pure Sine

10-year Cycle Life

Housing

### **Product Parameters**

|                                    | XT1500                                                                          |
|------------------------------------|---------------------------------------------------------------------------------|
| Capacity                           | 1228Wh                                                                          |
| AC Outlet                          | 4* U.S. Standard 3-hole Socket; 2* Euro Jack; 2*China Jack; Rated Output: 1500W |
| DC Port                            | 1*Car Charge;2*DC5521;1*PD100;1*PD60W;4*UASB-A                                  |
| Арр                                | Yes                                                                             |
| Charging Ways                      | AC Outlet;Solar Panel;Fuel Engine Charging                                      |
| AC Charging Speed                  | 1200W;80% in 1.0h;100% in 1.5h                                                  |
| Solar Charging Power               | MPPT Max: 400W                                                                  |
| Night Mode                         | Yes                                                                             |
| Lighting                           | Removable Lighting, SOS                                                         |
| Wireless Charging                  | 2* 15W;2 Independent Outputs                                                    |
| DC Output Protection               | Yes                                                                             |
| Car Charge Output Protection       | Yes                                                                             |
| Cell Overheat Protection           | Charging 45°C Discharge 60°C                                                    |
| AC Output Protection               | Yes                                                                             |
| Cooling Fan Abnormality Protection | Temperature Protection on The Control Board                                     |
| Cycle Life of Whole Machine        | Over 3500 Times                                                                 |
| Working Temperature                | -20°C~55°C                                                                      |
| Charging Temperature               | 0°C-40°C                                                                        |
| Certificates                       | UL, CE, FCC, PSE, Rohs, MSDS                                                    |