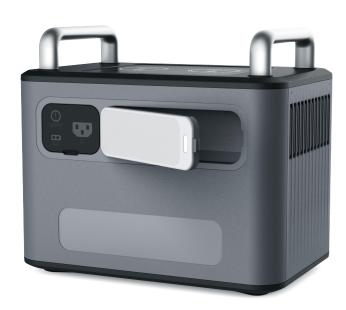

### **Extremely Convenient with Adequate Charging Port**

AC x 4 120V / 1500W Type-C x 2 PD100W /PD65W USB x 4

Cigarette Lighter x 1 12V/10A DC5521 x 2 12V/10A Wireless Output x 2 15W

### Not Only Safe, But Excellent

Display

Charging

Safe Pure Sine

10-year Cycle Life

Housing