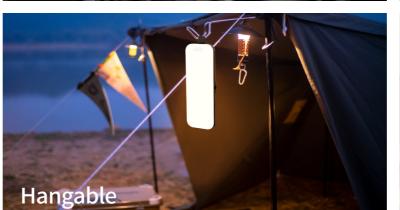

### **Product Parameters**

|                                    | XT1500                                                                          |
|------------------------------------|---------------------------------------------------------------------------------|
| Capacity                           | 1228Wh                                                                          |
| AC Outlet                          | 4* U.S. Standard 3-hole Socket; 2* Euro Jack; 2*China Jack; Rated Output: 1500W |
| DC Port                            | 1*Car Charge;2*DC5521;1*PD100;1*PD60W;4*UASB-A                                  |
| Арр                                | Yes                                                                             |
| Charging Ways                      | AC Outlet;Solar Panel;Fuel Engine Charging                                      |
| AC Charging Speed                  | 1200W;80% in 1.0h;100% in 1.5h                                                  |
| Solar Charging Power               | MPPT Max: 400W                                                                  |
| Night Mode                         | Yes                                                                             |
| Lighting                           | Removable Lighting, SOS                                                         |
| Wireless Charging                  | 2* 15W;2 Independent Outputs                                                    |
| DC Output Protection               | Yes                                                                             |
| Car Charge Output Protection       | Yes                                                                             |
| Cell Overheat Protection           | Charging 45°C Discharge 60°C                                                    |
| AC Output Protection               | Yes                                                                             |
| Cooling Fan Abnormality Protection | Temperature Protection on The Control Board                                     |
| Cycle Life of Whole Machine        | Over 3500 Times                                                                 |
| Working Temperature                | -20°C~55°C                                                                      |
| Charging Temperature               | 0°C-40°C                                                                        |
| Certificates                       | UL, CE, FCC, PSE, Rohs, MSDS                                                    |