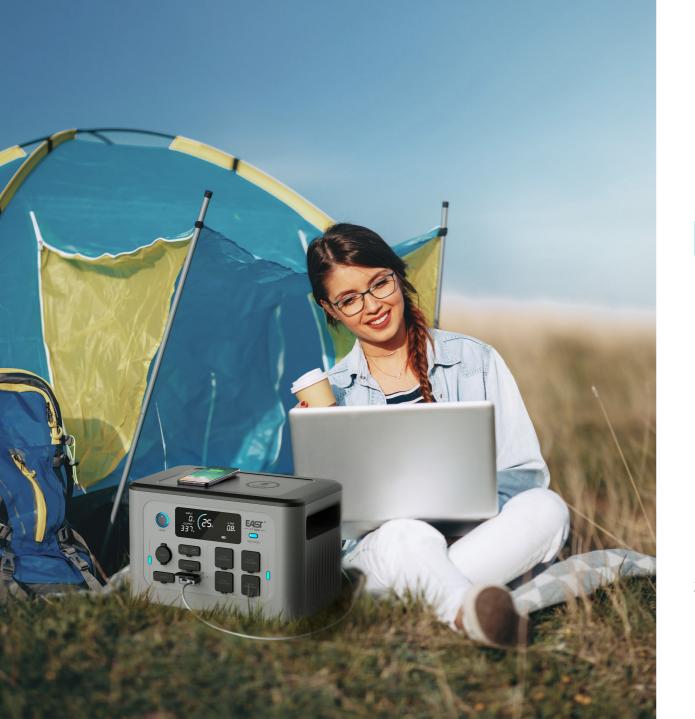

## **Flexible Power Supply**

4 Methods to Charge

**Main Power Supply** 

1 Hour for 80%, 1.5 Hours for 100%

Solar Panel (MPPT)

4 Hrs/400W (max)

**Car Charging** 

14 Hrs/100W 12V