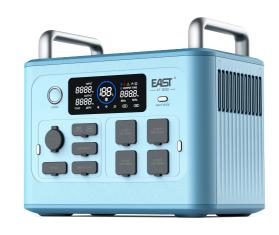

## **Design Scheme**

**US** standard

Starry Gray

EU standard

Rice White

**CN Standard** 

Blue