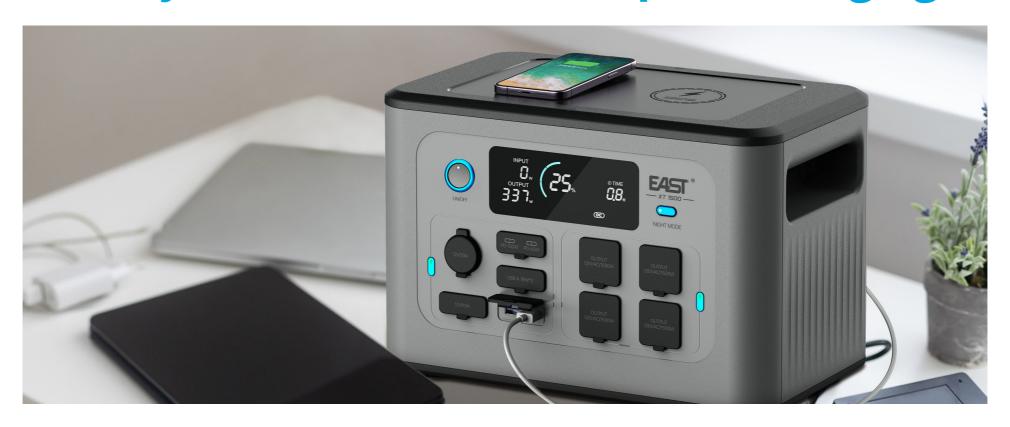

### **Power Up Your Adventure**

**1500W** Output

**1228Wh** High-Capacity

**1200W**Super Fast Charging
Two-way Inverter

**EPS** 

**LiFePO**<sub>4</sub> 10-year Cycle Life

Max **400W**MPPT

**Pure** Sine Wave

### **Extremely Convenient with Adequate Charging Port**

AC x 4 120V / 1500W Type-C x 2 PD100W /PD65W USB x 4

Cigarette Lighter x 1 12V/10A DC5521 x 2 12V/10A Wireless Output x 2 15W