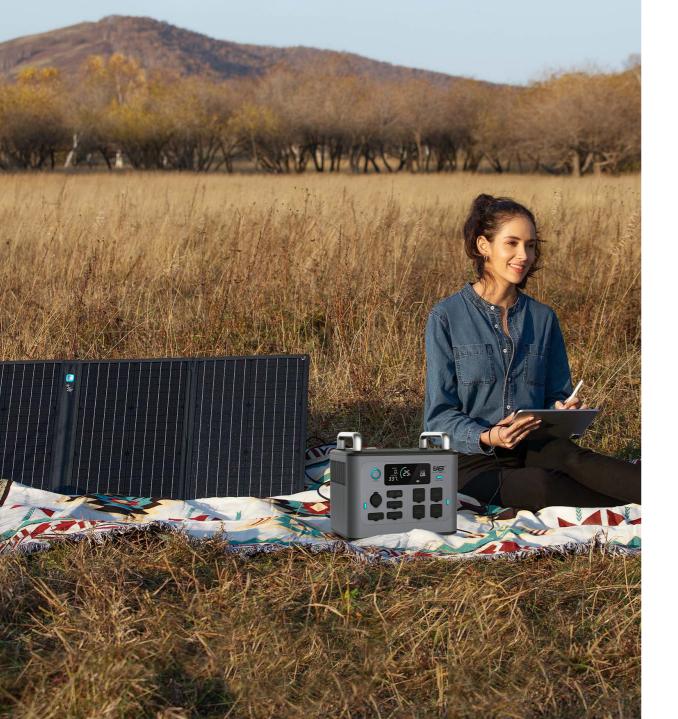

### **Power Up Your Adventure**

**1500W** Output

**1228Wh** High-Capacity

**1200W**Super Fast Charging
Two-way Inverter

**EPS** 

**LiFePO**<sub>4</sub> 10-year Cycle Life

Max **400W**MPPT

**Pure** Sine Wave

## **Flexible Power Supply**

4 Methods to Charge

**Main Power Supply** 

1 Hour for 80%, 1.5 Hours for 100%

Solar Panel (MPPT)

4 Hrs/400W (max)

**Car Charging** 

14 Hrs/100W 12V