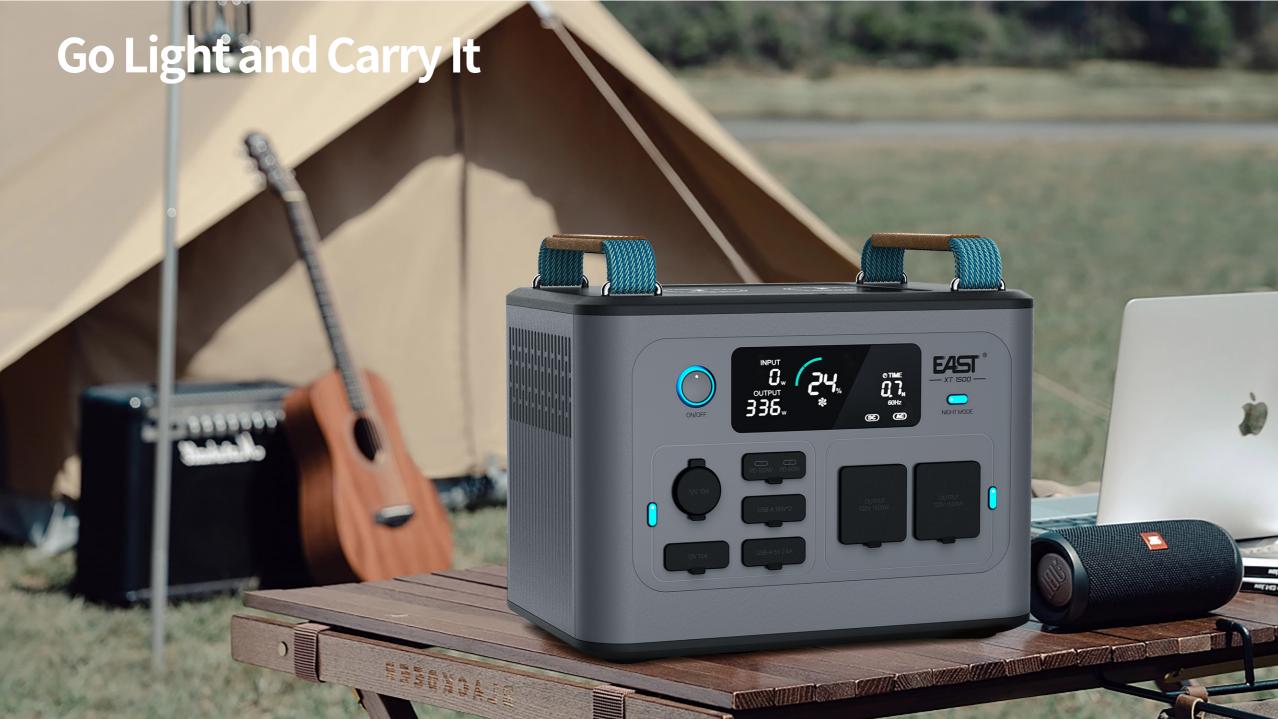

### **Extremely Convenient with Adequate Charging Port**

AC x 4 120V / 1500W Type-C x 2 PD100W /PD65W USB x 4

Cigarette Lighter x 1 12V/10A DC5521 x 2 12V/10A Wireless Output x 2 15W

### Not Only Safe, But Excellent

Display

Charging

Safe Pure Sine

10-year Cycle Life

Housing